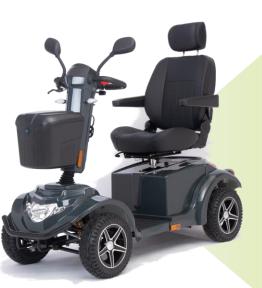

### R 9 S

# **Highlights**

### **Features:**

Pneumatic Tires 14"

**Rear Mirrors** 

**USB-Plug** 

Cup Holder

LED Front Light, Backlight & Turning Light

Handbrake

Adjustable tiller angle with charging function

**Captain Seat** 

**Digital Display** 

Full Advanced Suspension

## **Options**

Colors

2x 75 Ah (45 km)

2x 100 Ah (60 km)

Tires

**Pneumatic Tires** (Air)

**Specifications** 

| םע | rto          | rm | an  | CO  |
|----|--------------|----|-----|-----|
|    | $\mathbf{I}$ |    | all | CC. |

Max. Speed 15 km/h

Max. Range 60 km

Max. Degree of Climbing 15°

Max. Load 205 kg

**Turning Radius** 3,15 m

1400 W (24V) Motor

Battery 2x 100 Ah

Front Wheels 14"

14" **Rear Wheels** 

**Ground Clearance** 10 cm

Overall Weight 174 kg

Length, width 1700\*690 (cm)