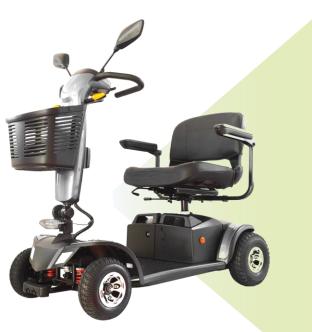

#### Features:

Pneumatic Tires (Standard)

Full Advanced Suspension

Rear Mirrors

USB-Port

Cup Holder, foldable

E LED Front Light, Backlight & Turning Light

✗ Tool-free disassembly into 4 parts for easy transport and storage

Detachable battery pack, externally chargeable: 2x 35Ah

Adjustable tiller angle with charging function and delta handle