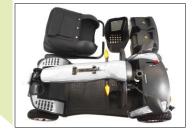

#### Features:

Pneumatic Tires (Standard)

Full Advanced Suspension

Rear Mirrors

USB-Port

Cup Holder, foldable

E LED Front Light, Backlight & Turning Light

✗ Tool-free disassembly into 4 parts for easy transport and storage