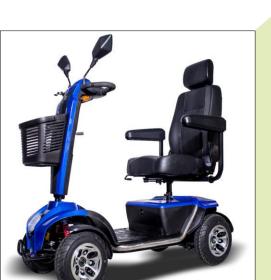

## **Highlights**

## **Features:**

Pneumatic Tires 12"

**Rear Mirrors** 

**USB-Plug** 

Cup Holder

LED Front Light, Backlight & Turning Light

Handbrake

Adjustable tiller angle with charging function

**Captain Seat** 

## **Options**

Colors

2x 55Ah (42km)

| Max. Speed              | 15 km/h |
|-------------------------|---------|
| Max. Range              | 42 km   |
| Max. Degree of Climbing | 12°     |
| Max. Load               | 150 kg  |
| Turning Radius          | 1.8 m   |

**Specifications** 

| Eq |    | กห  | וםו | 7   |
|----|----|-----|-----|-----|
|    | чп | 911 |     | 117 |
|    |    |     |     |     |

| Motor                 | 800W (24V)                |
|-----------------------|---------------------------|
| Battery               | 2x 55 Ah                  |
| Front Wheels          | 12"                       |
| Rear Wheels           | 12"                       |
| Ground Clearance      | 13 cm                     |
| Weight                | 80,5 kg<br>108 kg (55 Ah) |
| Length, width, height | 1440*650*1050 mm          |