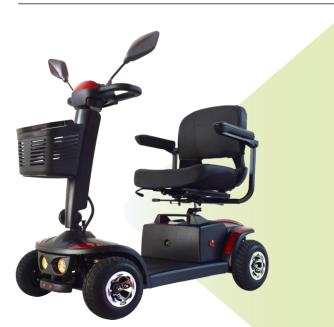

#### Features:

Tool free disassembly into 5 parts for transport and storage

Detachable battery pack, externally chargeable, 2x 12Ah & 2x 20Ah

Full Advanced Suspension

Rear Mirrors

■ LED Double Front Light & Horn

Adjustable tiller angle with charging function

#### **Equipment**

Motor 300 W (24V)

Battery 2x 12 Ah / 2x 20 Ah

Front Wheels 9"

Rear Wheels 9"

Ground Clearance 7,5 cm

48 kg (W/O Battery)

Weight 56,7 kg (12 Ah)