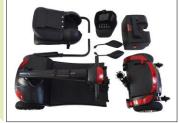

#### Features:

Tool free disassembly into 5 parts for transport and storage

Detachable battery pack, externally chargeable, 2x 12Ah & 2x 20Ah

Full Advanced Suspension

Rear Mirrors

■ LED Double Front Light & Horn