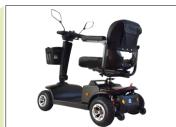

#### Features:

Tool free disassembly into 5 parts for transport and storage

Detachable battery pack, externally chargeable, 2x 12Ah & 2x 20Ah

Full Advanced Suspension

Rear Mirrors

■ LED Double Front Light & Horn

Adjustable tiller angle with charging function